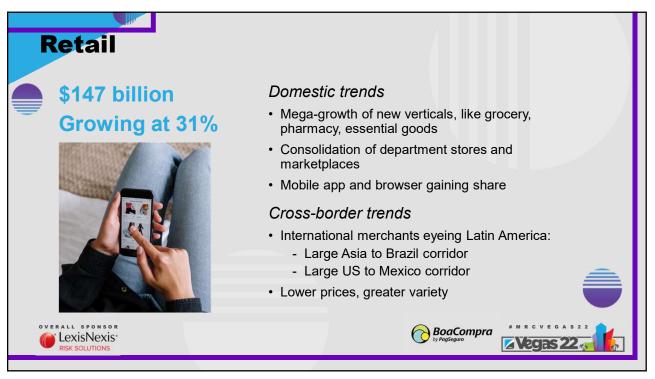

| Payment method                       | Such as                            | Share, 2021 | Share, 2024 | CAGR, 2020-<br>2024 |
|--------------------------------------|------------------------------------|-------------|-------------|---------------------|
| Internationally enabled credit cards |                                    | 23%         | 22%         | 27%                 |
| Domestic-only credit cards           | VISA 🌔 Çelc N <sub>Naranja</sub>   | 33%         | 37%         | 37%                 |
| Debit cards                          | VISA 🌔 Celo 🌑                      | 13%         | 13%         | 28%                 |
| Cash vouchers                        | Bolinio<br>Benefito                | 9%          | 6%          | 10%                 |
| Digital wallets                      | 🕜 PagBank 🔊 mercado 🖡 PayPal       | 12%         | 12%         | 33%                 |
| Bank transfers                       | ♦pix                               | 7%          | 9%          | 55%                 |
| Other                                | Gift cards, cash on delivery, etc. | 3%          | 2%          | 7%                  |