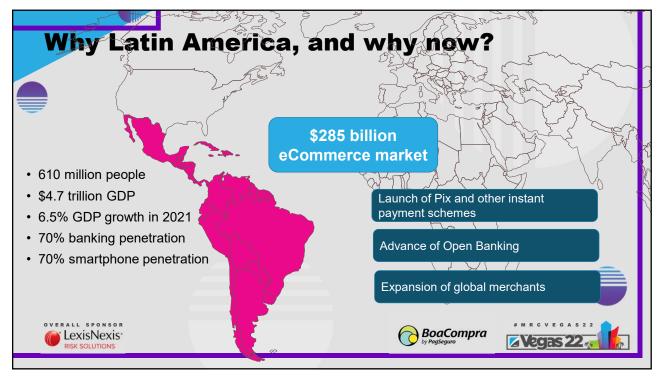

| Payment method                       | Such as                            | Share, 2021 | Share, 2024 | CAGR, 2020-<br>2024 |
|--------------------------------------|------------------------------------|-------------|-------------|---------------------|
| Internationally enabled credit cards |                                    | 23%         | 22%         | 27%                 |
| Domestic-only credit cards           | VISA 🌔 Çelc N <sub>Naranja</sub>   | 33%         | 37%         | 37%                 |
| Debit cards                          | VISA 🌔 Celo 🌑                      | 13%         | 13%         | 28%                 |
| Cash vouchers                        | Bolinio<br>Benefito                | 9%          | 6%          | 10%                 |
| Digital wallet