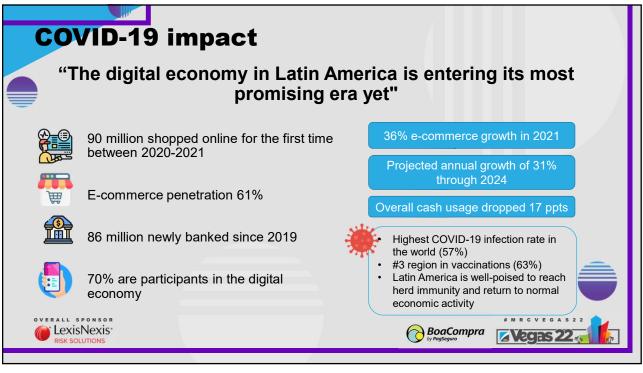

| Payment method                       | Such as                            | Share, 2021 | Share, 2024 | CAGR, 2020-<br>2024 |
|--------------------------------------|------------------------------------|-------------|-------------|---------------------|
| Internationally enabled credit cards |                                    | 23%         | 22%         | 27%                 |
| Domestic-only credit cards           | VISA 🌔 Çelc N <sub>Naranja</sub>   | 33%         | 37%         | 37%                 |
| Debit cards                          | VISA 🌔 Celo 🌑                      | 13%         | 13%         | 28%                 |
| Cash vouchers                        | Bolinio<br>Benefito                | 9%          | 6%          | 10%                 |
| Digital wallets