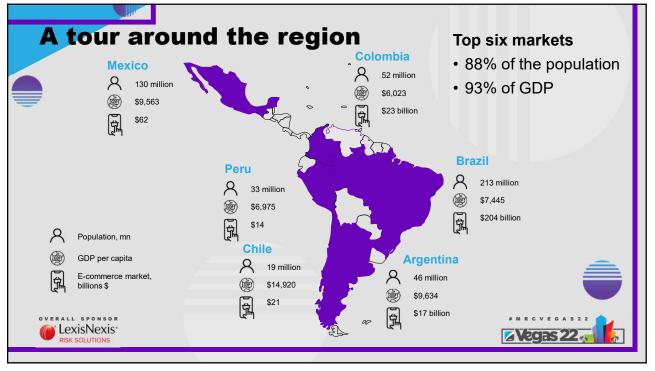

| Payment method                       | Such as                            | Share, 2021 | Share, 2024 | CAGR, 2020-<br>2024 |
|--------------------------------------|------------------------------------|-------------|-------------|---------------------|
| Internationally enabled credit cards |                                    | 23%         | 22%         | 27%                 |
| Domestic-only credit cards           | VISA 🌔 Çelc N <sub>Naranja</sub>   | 33%         | 37%         | 37%                 |
| Debit cards                          | VISA 🌔 Celo 🌑                      | 13%         | 13%         | 28%                 |
| Cash vouchers                        | Bolinio<br>Benefito                | 9%          | 6%          | 10%                 |
| Digital wallets                      | 🕜 PagBank 🔊 mercado 🖡 PayPal       | 12%         | 12%         | 33%                 |
| Bank transfers                       | ♦pix                               | 7%          | 9%          | 55%                 |
| Other                                | Gift cards, cash on delivery, etc. | 3%          | 2%          | 7%                  |