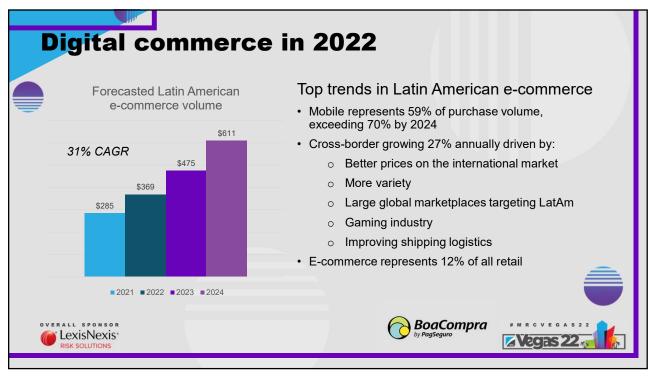

| Payment method                       | Such as                            | Share, 2021 | Share, 2024 | CAGR, 2020-<br>2024 |
|--------------------------------------|------------------------------------|-------------|-------------|---------------------|
| Internationally enabled credit cards |                                    | 23%         | 22%         | 27%                 |
| Domestic-only credit cards           | VISA 🌔 Çelc N <sub>Naranja</sub>   | 33%         | 37%         | 37%                 |
| Debit cards                          | VISA 🌔 Celo 🌑                      | 13%         | 13%         | 28%                 |
| Cash vouchers                        | Bolinio<br>Benefito                | 9%          | 6%          | 10%                 |
| Digital wallets                      | 🕜 PagBank 🔊 mercado 🖡 PayPal       | 12%         | 12%         | 33%                 |
| Bank transfers                       | ♦pix                               | 7%          | 9%          | 55%                 |
| Other                                | Gift cards, cash on delivery, etc. | 3%          | 2%          | 7%                  |